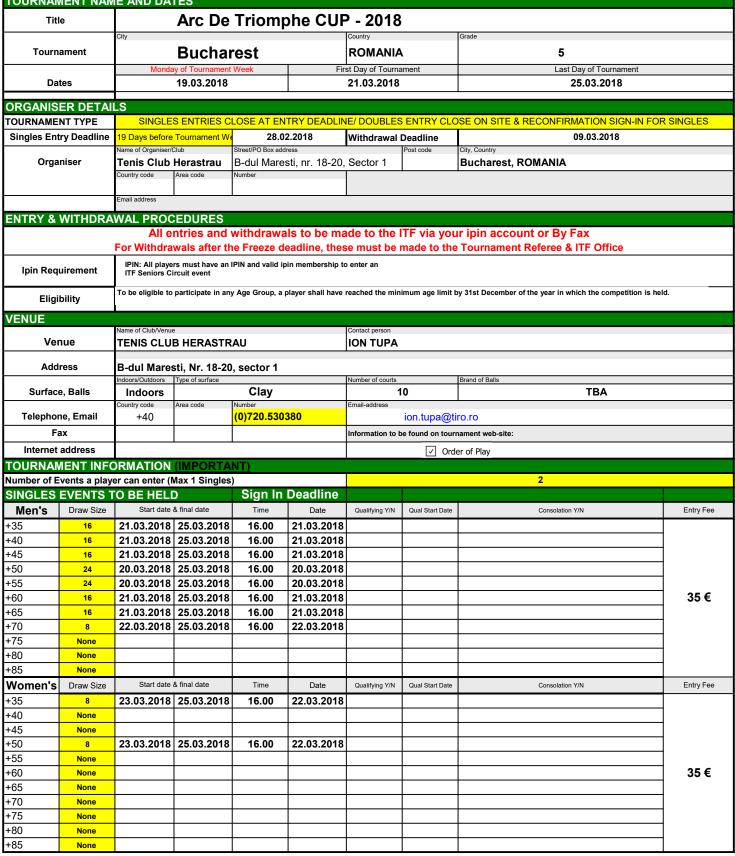

ITF Seniors Circuit

FACT SHEET

Page 1(3

|                 |                 | TO BE HEL      | D                | Sign In Deadline                                                        |                   |                                                                                                                |                         |  |  |  |
|-----------------|-----------------|----------------|------------------|-------------------------------------------------------------------------|-------------------|----------------------------------------------------------------------------------------------------------------|-------------------------|--|--|--|
| DOUBLES         |                 |                |                  | Two tie-break sets and a Match tie-break (10 points) with No-Ad scoring |                   |                                                                                                                |                         |  |  |  |
|                 | OUBLES S        |                | ORMAT            | Tw                                                                      | o tie-break se    | ets and a Match tie-break (10 points) with No-Ad scoring                                                       |                         |  |  |  |
| Men's           | <b>D</b> 01     | 0              |                  |                                                                         |                   |                                                                                                                |                         |  |  |  |
| +35             | Draw Size<br>8  |                | & final date     | Time<br>16.00                                                           | Date 23.03.2018   |                                                                                                                | Entry Fee               |  |  |  |
| +35<br>+40      | 8               |                | 25.03.2018       | 16.00                                                                   | 23.03.2018        |                                                                                                                |                         |  |  |  |
| +45             | 8               |                | 25.03.2018       | 16.00                                                                   | 23.03.2018        |                                                                                                                |                         |  |  |  |
| +50             | 8               |                | 25.03.2018       | 16.00                                                                   | 23.03.2018        |                                                                                                                | 15 € for                |  |  |  |
| +55             | 8               | 23.03.2018     | 25.03.2018       | 16.00                                                                   | 23.03.2018        |                                                                                                                | doubles                 |  |  |  |
| +60             | 8               |                | 25.03.2018       | 16.00                                                                   | 23.03.2018        | n                                                                                                              | players only            |  |  |  |
| +65             | 8               | 23.03.2018     | 25.03.2018       | 16.00                                                                   | 23.03.2018        | Here and the second |                         |  |  |  |
| +70<br>+75      | None<br>None    |                |                  |                                                                         |                   |                                                                                                                |                         |  |  |  |
| +75             | None            |                |                  |                                                                         |                   |                                                                                                                |                         |  |  |  |
| +85             | None            |                |                  |                                                                         |                   |                                                                                                                |                         |  |  |  |
| Women's         |                 |                |                  |                                                                         |                   |                                                                                                                |                         |  |  |  |
| Doubles         | Draw Size       | Start date     | & final date     | Time                                                                    | Date              |                                                                                                                | Entry Fee               |  |  |  |
| +35             | 8               | 23.03.2018     | 25.03.2018       | 16.00                                                                   | 23.03.2018        |                                                                                                                |                         |  |  |  |
| +40             | None            |                |                  |                                                                         |                   |                                                                                                                |                         |  |  |  |
| +45             | 8               | 23.03.2018     | 25.03.2018       | 16.00                                                                   | 23.03.2018        |                                                                                                                |                         |  |  |  |
| +50             | None            |                |                  |                                                                         |                   |                                                                                                                | 15 6 5                  |  |  |  |
| +55             | None            |                |                  |                                                                         |                   |                                                                                                                | 15 € for                |  |  |  |
| +60<br>+65      | None<br>None    |                |                  |                                                                         |                   |                                                                                                                | doubles<br>players only |  |  |  |
| +03<br>+70      | None            |                |                  |                                                                         |                   |                                                                                                                | nayers only             |  |  |  |
| +75             | None            |                |                  |                                                                         |                   |                                                                                                                |                         |  |  |  |
| +80             | None            |                |                  |                                                                         |                   |                                                                                                                |                         |  |  |  |
| +85             | None            |                |                  |                                                                         |                   |                                                                                                                |                         |  |  |  |
| Mixed           | Draw Size       | Start date     | & final date     | Time                                                                    | Date              |                                                                                                                | Entry Fee               |  |  |  |
| +35             | 8               | 23.03.2018     | 25.03.2018       | 16.00                                                                   | 23.03.2018        |                                                                                                                |                         |  |  |  |
| +40             | None            |                |                  |                                                                         |                   |                                                                                                                |                         |  |  |  |
| +45<br>+50      | None<br>None    |                |                  |                                                                         |                   |                                                                                                                |                         |  |  |  |
| +55             | None            |                |                  |                                                                         |                   |                                                                                                                | 15 € for                |  |  |  |
| +60             | None            |                |                  |                                                                         |                   |                                                                                                                | doubles                 |  |  |  |
| +65             | None            |                |                  |                                                                         |                   | p                                                                                                              | players only            |  |  |  |
| +70             | None            |                |                  |                                                                         |                   |                                                                                                                |                         |  |  |  |
| +75             | None            |                |                  |                                                                         |                   |                                                                                                                |                         |  |  |  |
| +80             | None            |                |                  |                                                                         |                   |                                                                                                                |                         |  |  |  |
| +85<br>PRIZE MO |                 |                |                  |                                                                         |                   |                                                                                                                |                         |  |  |  |
|                 |                 | ed at this tou | rnament?         | Yes / No                                                                | (delete as ap     | plicable) No                                                                                                   |                         |  |  |  |
|                 |                 | h Singles Eve  |                  |                                                                         | (uoloto uo up     |                                                                                                                |                         |  |  |  |
|                 | -               | h Doubles Eve  |                  |                                                                         |                   |                                                                                                                |                         |  |  |  |
|                 |                 | h Mixed Doub   |                  |                                                                         |                   |                                                                                                                |                         |  |  |  |
| ·               | •               |                |                  | distributed b                                                           | y gender and e    | qually distributed across all age groups                                                                       |                         |  |  |  |
|                 |                 |                |                  |                                                                         |                   | may differ from the amount of prize money                                                                      |                         |  |  |  |
| for Singles, b  | but the criter  | ia of equality | by gender and    | l across all a                                                          | age groups mu     | st be adhered to for Doubles and Mixed                                                                         |                         |  |  |  |
| Doubles also    | o. If due to lo | w participatio | n figures, a ro  | und robin d                                                             | raw is played a   | t an event instead of an elimination draw,                                                                     |                         |  |  |  |
| then the adv    | ertised prize   | money may b    | e reduced by     | up to a maxi                                                            | imum of 50%       |                                                                                                                |                         |  |  |  |
|                 |                 |                | ed at Grade B    | and 1-5 ever                                                            | nts at the discre | etion of the organising committee.                                                                             |                         |  |  |  |
| ENTRY FE        |                 | IONS           |                  |                                                                         |                   |                                                                                                                |                         |  |  |  |
| Payment         | t By Entry Date | Paymer         | nt By Withdrawal | Date                                                                    | Payment By Free   | ze Date 🛛 Payment On Site                                                                                      |                         |  |  |  |
| Bank det        | tails & pavn    | nent Instruct  | ions:            |                                                                         |                   |                                                                                                                |                         |  |  |  |
|                 |                 |                | l doubles) ;     | 15€ (double                                                             | es).              |                                                                                                                |                         |  |  |  |
| _               |                 | -              |                  |                                                                         |                   |                                                                                                                |                         |  |  |  |
|                 |                 |                |                  |                                                                         |                   |                                                                                                                |                         |  |  |  |
|                 |                 |                |                  |                                                                         |                   |                                                                                                                |                         |  |  |  |
| $\vdash$        |                 |                |                  |                                                                         |                   |                                                                                                                |                         |  |  |  |
| -               |                 |                |                  |                                                                         |                   |                                                                                                                |                         |  |  |  |
| _               |                 |                |                  |                                                                         |                   |                                                                                                                |                         |  |  |  |
|                 |                 |                |                  |                                                                         |                   |                                                                                                                |                         |  |  |  |